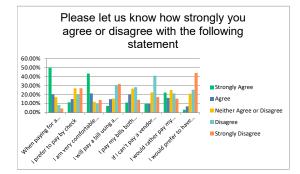

## **Financial Survey**

Please let us know how strongly you agree or disagree with the following statement

|                                                                                                                                                                                                      | Strongly A      | Agree   | Agree           |         | Neither Agree or Disagre | e        | Disagree         |          | Strongly D       | isagree  | Total      |
|------------------------------------------------------------------------------------------------------------------------------------------------------------------------------------------------------|-----------------|---------|-----------------|---------|--------------------------|----------|------------------|----------|------------------|----------|------------|
| When paying for a service, I always look for an option to pay electronically                                                                                                                         | 50.00%          | 67      | 20.15%          | 27      | 17.16%                   | 23       | 8.21%            | 11       | 4.48%            | 6        | 134        |
| I prefer to pay by check                                                                                                                                                                             | 11.19%          | 15      | 14.93%          | 20      | 26.87%                   | 36       | 20.15%           | 27       | 26.87%           | 36       | 134        |
| I am very comfortable in using electronic systems to pay bills including Zelle and Venmo                                                                                                             | 43.38%          | 59      | 21.32%          | 29      | 11.76%                   | 16       | 9.56%            | 13       | 13.97%           | 19       | 136        |
| I will pay a bill using a credit card even if I'm charged a fee                                                                                                                                      | 7.41%           | 10      | 14.81%          | 20      | 15.56%                   | 21       | 30.37%           | 41       | 31.85%           | 43       | 135        |
| I pay my bills both electronically and by check, I'm flexible and it doesn't really matter                                                                                                           | 11.11%          | 15      | 20.00%          | 27      | 26.67%                   | 36       | 28.15%           | 38       | 14.07%           | 19       | 135        |
| If I can't pay a vendor electronically, I would not use that vendor                                                                                                                                  | 9.70%           | 13      | 9.70%           | 13      | 22.39%                   | 30       | 41.04%           | 55       | 17.16%           | 23       | 134        |
| I would rather pay my dues once a year (\$1800) rather than the hassle of paying twice a year \$900<br>I would prefer to have my dues payments broken to \$150 monthly instead of \$900 twice a year | 22.06%<br>2.99% | 30<br>4 | 16.18%<br>6.72% | 22<br>9 | 25.00%<br>20.90%         | 34<br>28 | 21.32%<br>25.37% | 29<br>34 | 15.44%<br>44.03% | 21<br>59 | 136<br>134 |
|                                                                                                                                                                                                      |                 |         |                 |         |                          |          |                  |          |                  | Answer   | 138        |
|                                                                                                                                                                                                      |                 |         |                 |         |                          |          |                  |          |                  | Skipped  | 0          |