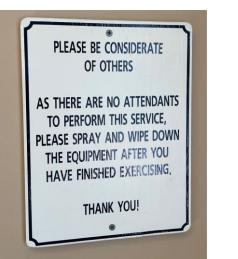

#### Be Considerate

Please Return the Mat and Exercise Balls to the Closet After Thoroughly Wiping Them Down After Use

#### EXERCISE ROOM RULES

1. You must be at least 16 years old to use the equipment. 2. PLEASE clean the equipment after you have finished exercising. (Cleaner & paper towels are provided - please use them!) 3. Be considerate of others. At busy times (weekends & holidays) please limit your time to 30 minutes on a machine. 4. For any problems or needs, please contact the Village Office at 824-5458.