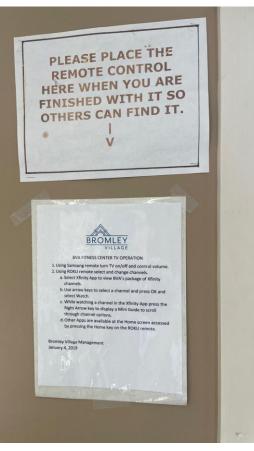

### **Gym Signage - Existing**

Please, No street shoes on machines!!!!

#### EXERCISE ROOM RULES

1. You must be at least 16 years old to use the equipment. 2. PLEASE clean the equipment after you have finished exercising. (Cleaner & paper towels are provided - please use them!) 3. Be considerate of others. At busy times (weekends & holidays) please limit your time to 30 minutes on a machine. 4. For any problems or needs, please contact the Village Office at 824-5458.