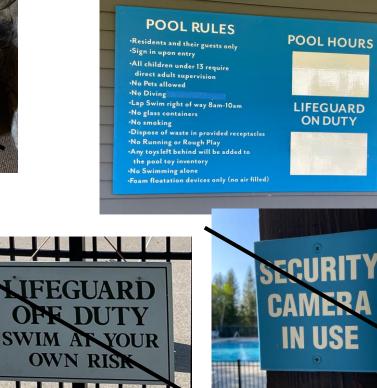

# \$348 for 36" x 36" – mounted so it can be Signage - Proposed brought in during winter

**Bromley Pool Safety Rules** 

There are NO lifeguards on duty. Parents are responsible for their children's safety. Recreation area - tennis courts, playground, clubhouse grounds, fitness center and pool - for use by owners, their guests and renters only.

- 1. No running or rough play in or around pool
- 2. No diving allowed
- 3. Foam Floatation devices only (no air filled)
- 4. Please respect lap swimmer lane
- 5. No smoking/vaping or alcohol use
- 6. No glass containers of any kind
- 7. Swim diapers required for untrained children
- 8. No swimming for 30 minutes after last sound of thunder
- 9. No dogs allowed anywhere on Recreation area grounds

## **POOL CLOSED**

#### **NO LIFEGUARD** SWIM AT YOUR OWN RISK

SECURITY CAMERA IN USE