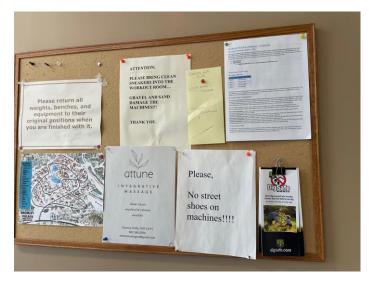

### **Gym Signage - Existing**

Please, No street shoes on machines!!!!

#### Be Considerate

Please Return the Mat and Exercise Balls to the Closet After Thoroughly Wiping Them Down After Use