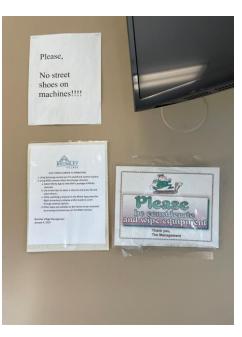

### **Gym Signage - Existing**

Please, No street shoes on machines!!!!

#### Be Considerate

Please Return the Mat and Exercise Balls to the Closet After Thoroughly Wiping Them Down After Use