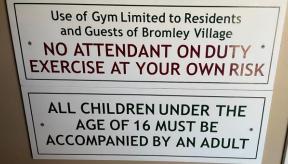

#### \$228 for 24"x24" NEW: 2 OF EACH SIGN

3

Use of Gym Limited to Residents and Guests of Bromley Village

NO ATTENDANT ON DUTY EXERCISE AT YOUR OWN RISK

All children under the age of 16 must be accompanied by an adult